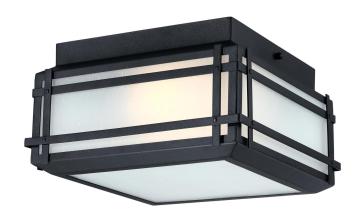

## SPECIFICATION SHEET

Item Number 6123600

Devyn

12 in. 2 Light Flush Textured Black Frosted Seeded Glass

## **Specifications**

- Height: 6.75"Square: 12"
- Use (2) Medium (E26) Base Lamps,
  60 Watt Maximum